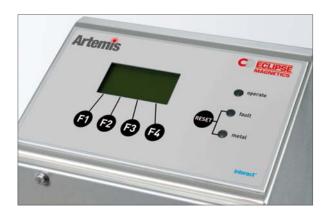

he use of magnetic technology to effectively remove ferrous and para-magnetic contamination from liquids, oils, pastes, powders and granulates.

#### HOUSED EASY-CLEAN GRID

A double row of magnetic grids increases separation efficiency. The easy-clean configuration means removing collected contamination is quick and easy.



#### LIQUID FILTER

Contamination removal from all types of freeflowing liquids.



#### **PNEUMAG**

Housed grid unit specifically designed for the highest efficiency separation on air-blown process lines.



#### **AUTO-SHUTTLE**

Fully automated self-cleaning housed grid. Non-stop operation with minimal intervention.



## Metal detection

Universally accepted as the primary type of equipment to detect and remove all types of metal contamination.



## interact\*



INTERACT+ CONTROLLER
The latest in metal detector control





#### ARTEMIS TMD METAL DETECTOR

Product is passed through the detector head on a conveyor. Can detect contamination in packaged product.



#### ARTEMIS GFR METAL DETECTOR

Designed for gravity-fed lines. Contaminated product is removed from the product flow.

## Sieving

Removes all types of foreign objects from freeflowing powders, granulates and liquids, and ensures product is graded for processing.





SIEVE SCREENS
Both screen and seal are made from metal-detectable materials.



## **SieveGuard**



## GRID MAGNET The optional integral grid magnet sits below the screen removing smaller ferrous items – down to sub-micron size – that can pass through the screen.



#### **VIBRATORY SIEVE**

As well as grading product, s