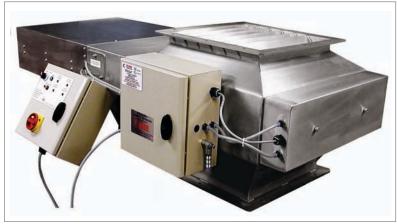

#### ARTEMIS TMD METAL DETECTOR

Product is passed through the detector head on a conveyor. Can detect contamination in packaged product.

#### ARTEMIS GFR METAL DETECTOR

Designed for gravity-fed lines. Contaminated product is removed from the product flow.