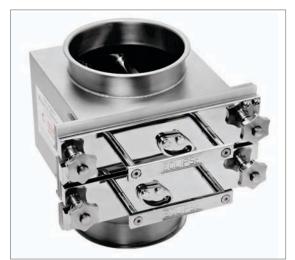

## Magnetic separation

The use of magnetic technology to effectively remove ferrous and para-magnetic contamination from liquids, oils, pastes, powders and granulates.

#### HOUSED EASY-CLEAN GRID

A double row of magnetic grids increases separation efficiency. The easy-clean configuration means removing collected contamination is quick and easy.