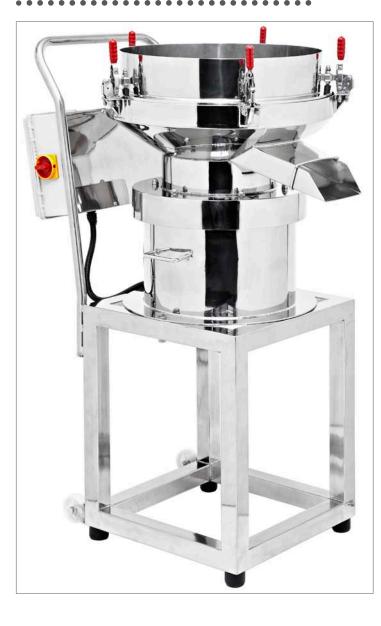

## Sieving

Removes all types of foreign objects from freeflowing powders, granulates and liquids, and ensures product is graded for processing.

SIEVE SCREENS
Both screen and seal are made from metal-detectable materials.

## **SieveGuard**

## GRID MAGNET The optional integral grid magnet sits below the screen removing smaller ferrous items – down to sub-micron size – that can pass through the screen.

#### **VIBRATORY SIEVE**

As well as grading product, sieves ensure that larger foreign body contamination, such as glass, plastic, fibres etc., is not introduced into process lines with ingredients.