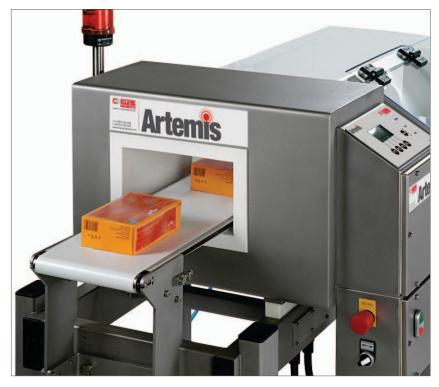

#### ARTEMIS TMD METAL DETECTOR

Product is passed through the detector head on a conveyor. Can detect contamination in packaged product.