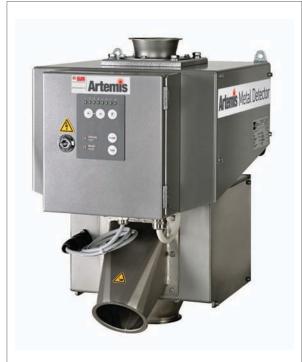

#### ARTEMIS GFR METAL DETECTOR

Designed for gravity-fed lines. Contaminated product is removed from the product flow.