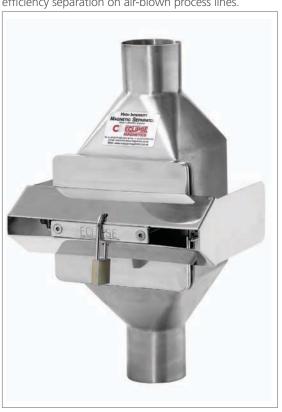

#### **PNEUMAG**

Housed grid unit specifically designed for the highest efficiency separation on air-blown process lines.