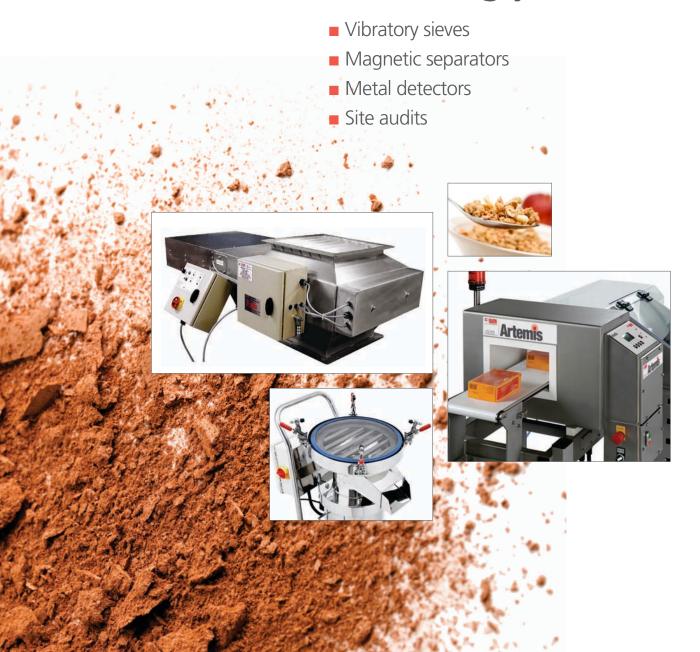

## Sieving

Removes all types of foreign objects from freeflowing powders, granulates and liquids, and ensures product is graded for processing.

SIEVE SCREENS
Both screen and seal are made from metal-detectable materials.

#### **VIBRATORY SIEVE**

As well as grading product, sieves ensure that larger foreign body contamination, such as glass, plastic, fibres etc., is not introduced into process lines with ingredients.