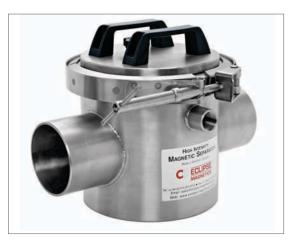

## Magnetic separation

The use of magnetic technology to effectively remove ferrous and para-magnetic contamination from liquids, oils, pastes, powders and granulates.

#### LIQUID FILTER

Contamination removal from all types of freeflowing liquids.